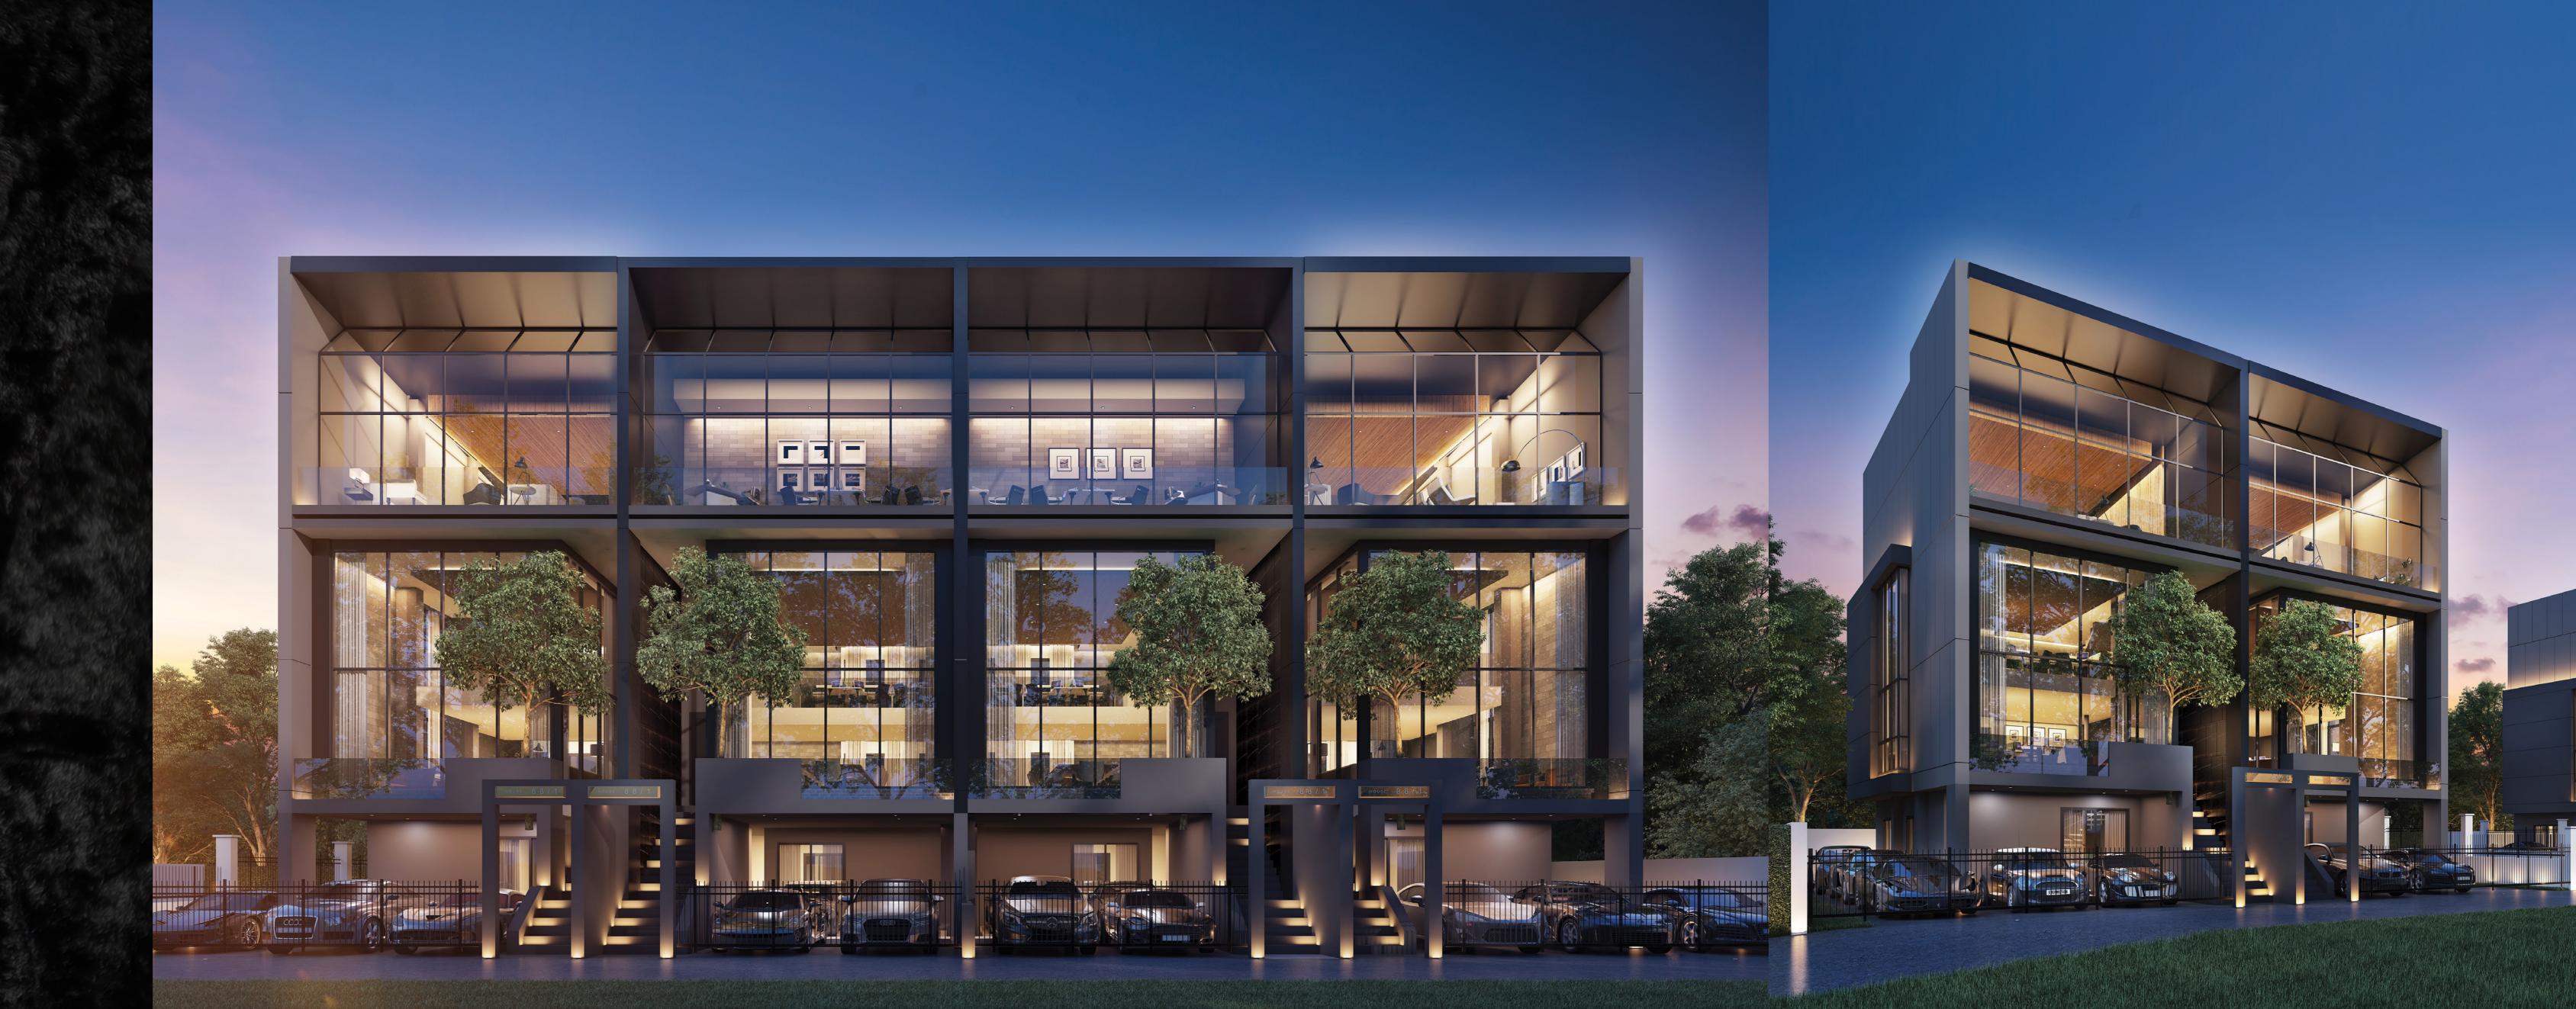

# NEW HEIGHTS OF SUCCESS

In the fastest growing piece of prime real-estate in Bangkok stands the four level The Preston Empire with more than 410 SQ.M. of functional area.

The room heights and an abundance of natural light create a spacious ambience of grandeur.

A perfect reflection of an elevated business and lifestyle.

# MAKE YOUR MARK

ON THIS

NEW

ICONIC ESTATE.

1<sup>ST</sup> FLOOR MEZZANINE FLOOR