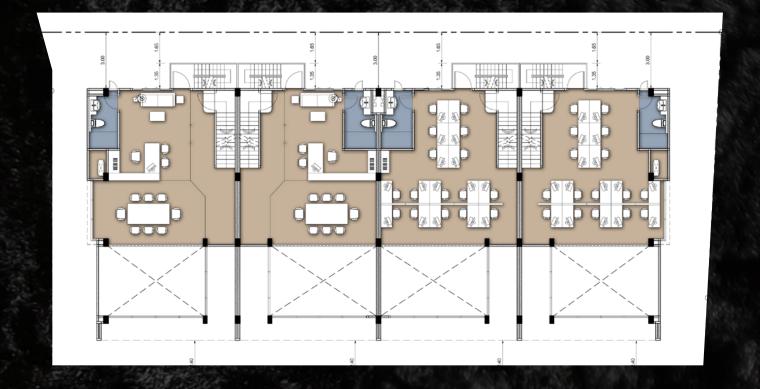

ghways and Suvarnabhumi International Airport.

LIVE THE FUTURE.
FEEL THE SUCCESS.



## EMPIRE OF SUCCESS

Express your identity with an ultra-modern mix of sleek, elegant design, and luxurious home comforts.

The Preston Empire comes equipped with premium facilities for both work and lifestyle.

ENVISION WHERE YOUR BUSINESS AND LIFE PROSPER.



# NEW HEIGHTS OF SUCCESS

In the fastest growing piece of prime real-estate in Bangkok stands the four level The Preston Empire with more than 410 SQ.M. of functional area.

The room heights and an abundance of natural light create a spacious ambience of grandeur.

A perfect reflection of an elevated business and lifestyle.





# MAKE YOUR MARK

ON THIS

NEW

ICONIC ESTATE.





1<sup>ST</sup> FLOOR MEZZANINE FLOOR



### 2<sup>ND</sup> FLOOR





### 3<sup>RD</sup> FLOOR







ถนนรามคำแหง ออกชอยรามคำแหง 60 (2 กิโลเมตร จากโครงการฯ)

2 นาที

เดอะมอลล์ บางกะปิ, เดอะไนน์ พระราม 9 โรงพยาบาลสมิติเวช ศรีนครินทร์ มหาวิทยาลัยอัสส้มชัญ (ABAC) มหาวิทยาลัยรามคำแหง, สนามราชมังคลากีฬาสถาน Airport Link สถานีหัวหมาก (4 กิโลเมตร จากโครงการฯ)

5 นาที

โรงพยาบาลวิภาราม โรงเรียนเตรียมอุดมศึกษาพัฒนาการ (4.5 กิโลเมตร จากโครงการฯ)

7 นาที

ท่าอากาศยานสุวรรณภูมิ, ซีคอนสแควร์, พาราไดช์ พาร์ค

เพียง 15 นาที





PRESTONTOWNHOME





W W W.PRESTONTOWNHOME.COM