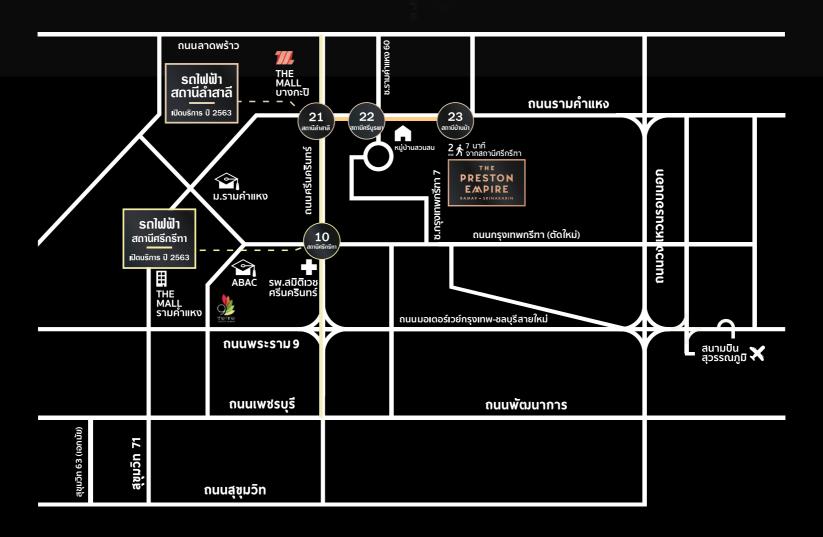

### 3<sup>RD</sup> FLOOR

ถนนรามคำแหง ออกชอยรามคำแหง 60 (2 กิโลเมตร จากโครงการฯ)

2 นาที

เดอะมอลล์ บางกะปิ, เดอะไนน์ พระราม 9 โรงพยาบาลสมิติเวช ศรีนครินทร์ มหาวิทยาลัยอัสส้มชัญ (ABAC) มหาวิทยาลัยรามคำแหง, สนามราชมังคลากีฬาสถาน Airport Link สถานีหัวหมาก (4 กิโลเมตร จากโครงการฯ)

5 นาที

โรงพยาบาลวิภาราม โรงเรียนเตรียมอุดมศึกษาพัฒนาการ (4.5 กิโลเมตร จากโครงการฯ)

7 นาที

ท่าอากาศยานสุวรรณภูมิ, ซีคอนสแควร์, พาราไดช์ พาร์ค

เพียง 15 นาที

PRESTONTOWNHOME

W W W.PRESTONTOWNHOME.COM