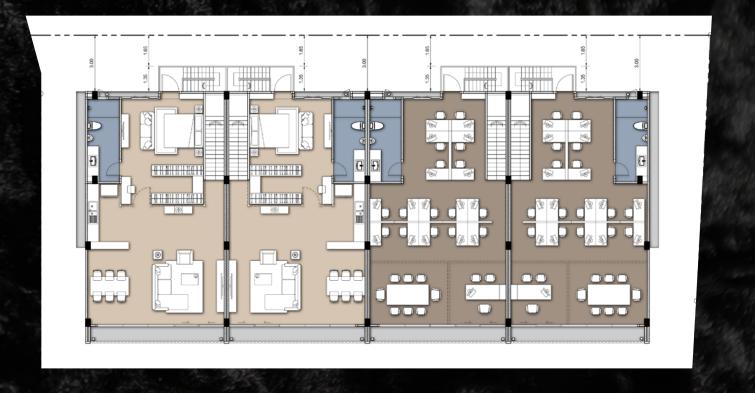

### 3<sup>RD</sup> FLOOR

ถนนรามคำแหง ออกชอยรามคำแหง 60 (2 กิโลเมตร จากโครงการฯ)

2 นาที

เดอะมอลล์ บางกะปิ, เดอะไนน์ พระราม 9 โรงพยาบาลสมิติเวช ศรีนครินทร์ มหาวิทยาลัยอัสส้มชัญ (ABAC) มหาวิทยาลัยรามคำแหง, สนามราชมังคลากีฬาสถาน Airport Link สถานีหัวหมาก (4 กิโลเมตร จากโครงการฯ)